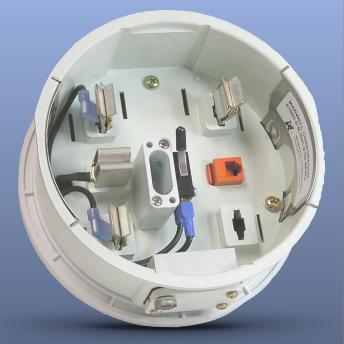

#### **Self-Shorting Switch**

SelfshortingswitchinadapterprovidesshortingofCT'sautomaticalywhen meter is removed from meter socket adapter. Snap acting switch provides no switch hesitation. Switch rated 15A, 240 Volt. Insulated arm for meter presence detection. Enclosed switch design is resistant to dirt, moisture and critters.

### **RJ-11 Receptacle**

RJ-11 jack mounted on adapter floor for easy connection to meter communication cable. Insulated leads connect to external access junction box in bottom of adapter. Communication cable from meter simply plugs into RJ-11 jack and the adapter provides interface to outside of adapter.

#### **RJ-11 Junction Box**

RJ-11 junction box is sealable and weather proof. The cover is provided with a one time use tamper proof seal. Cover secures to adapter with standard phillips head screws for easy installation. Gasket is attached to cover of junction box to eliminate loss and misalignment of gasket during installation and service.