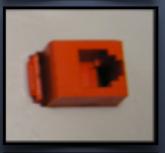

### **RJ-11 Receptacle**

RJ-11 jack mounted on adapter floor for easy connection to meter communication cable. Insulated leads connect to external access junction box in bottom of adapter. Communication cable from meter simply plugs into RJ-11 jack and the adapter provides interface to outside of adapter.