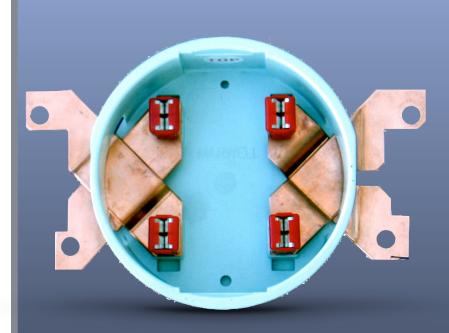

## **BOTTOM FED K-BASE ADAPTER**

Marwell introduces another high quality product to add to our extensive line of K-Base conversion adapter products. The Marwell **Corporation SP-2386-BF is the** solution to the problem of bottom feed K-Base conversion. With the Marwell Corporation SP-2386- BF, you can safely use a Class 320 amp meter in a K-Base enclosure. Time tested Marwell adapter features, ensure safety and reliability in the critical application. Rated 400 Amp Max, 320 Amp Continuous. Assembled with UL recognized components.

## Order Part # SP-2386-BF

## **STANDARD FEATURES INCLUDE:**

Dead front design Ventilated housing Spring loaded & guided jaws Upgraded conductor components Optional " Keyed " jaw to except Class 320 amp Meters only

MasterCard

**Consult Factory for Pricing and Availability.**