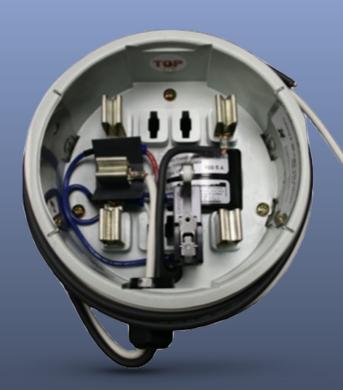

## Fixed or Switched Capacitor Banks

AMI monitors can be used on all Fixed or Switched Capacitor Banks.

The internal CT reads the current on the neutral bus of the CAP bank.

Capacitor monitor has a built in 100:5 amp CT. This CT will be shorted by an internal switch when meter is removed.

The AMI meter stores the hourly reading and transmits the data daily to a database.

The AMI Monitor has a 3/4" plastic tube running inside the enclosure that goes thru the 100/5 amp ct.

SHORTING SWITCH FOR CT