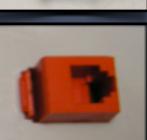

#### **RJ-11 Receptacle**

RJ-11 jack mounted on adapter floor for easy connection to meter communication cable. Insulated leads connect to external access junction box in bottom of adapter. Communication cable from meter simply plugs into RJ-11 jack and the adapter provides interface to outside of adapter.