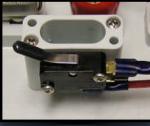

#### Self-Shorting Switch

SelfshortingswitchinadapterprovidesshortingofCT'sautomaticalywhen meter is removed from meter socket adapter. Snap acting switch provides no switch hesitation. Switch rated 15A, 240 Volt. Insulated arm for meter presence detection. Enclosed switch design is resistant to dirt, moisture and critters.