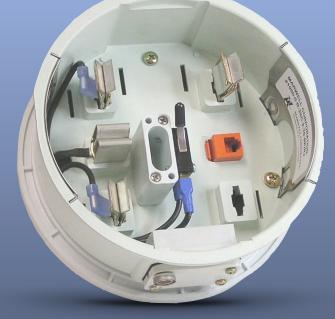

## Convert 3s Canadian Socket To 3s ANSI Style Meter

**CSA Certification Pending** 

#### Self-Shorting Switch

SelfshortingswitchinadapterprovidesshortingofCT'sautomaticalywhen meter is removed from meter socket adapter. Snap acting switch provides no switch hesitation. Switch rated 15A, 240 Volt. Insulated arm for meter presence detection. Enclosed switch design is resistant to dirt, moisture and critters.

#### **RJ-11 Receptacle**

RJ-11 jack mounted on adapter floor for easy connection to meter communication cable. Insulated leads connect to external access junction box in bottom of adapter. Communication cable from meter simply plugs into RJ-11 jack and the adapter provides interface to outside of adapter.