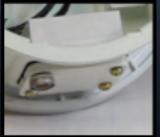

### **RJ-11 Junction Box**

RJ-11 junction box is sealable and weather proof. The cover is provided with a one time use tamper proof seal. Cover secures to adapter with standard phillips head screws for easy installation. Gasket is attached to cover of junction box to eliminate loss and misalignment of gasket during installation and service.