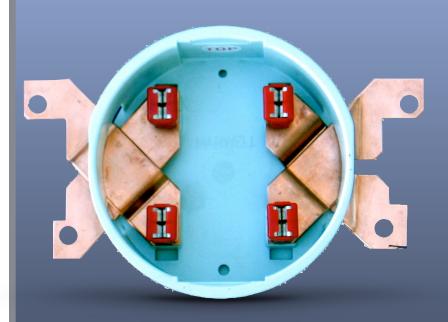

## **BOTTOM FED K-BASE ADAPTER**

Marwell introduces another high quality product to add to our extensive line of K-Base conversion adapter products. The Marwell Corporation SP-2386-BF is the solution to the problem of bottom feed K-Base conversion. With the Marwell Corporation SP-2386- BF, you can safely use a Class 320 amp meter in a K-Base enclosure. Time tested Marwell adapter features, ensure safety and reliability in the critical application. Rated 400 Amp Max, 320 Amp Continuous. Assembled with UL recognized components.

Order Part # SP-2386-BF

## **STANDARD FEATURES INCLUDE:**

Dead front design
Ventilated housing
Spring loaded & guided jaws
Upgraded conductor components
Optional "Keyed" jaw to except
Class 320 amp Meters only

Consult Factory for Pricing and Availability.