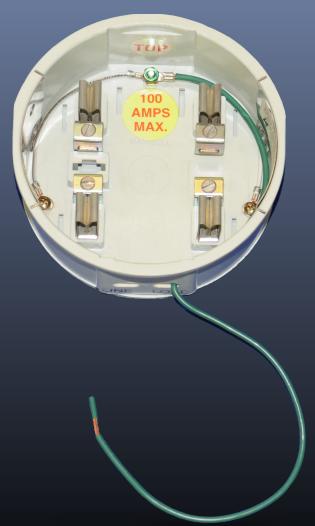

## 2600 A BASE ADAPTER

This versatile conversion adapter was first introduced in early 1993.

The 2600 Series provides an easy and convenient method of converting an old OB style meter installation to a standard socket meter. This unit is capable of excepting up to number one copper or aluminum service conductor. The 2600 series is rated for 100 amps and is provided with surge ground straps and a standard Marwell hanger bracket.